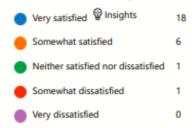

2. How satisfied are you with the support your child has received from the school this week?

3. How confident do you feel that your child has made progress this week?

| <ul> <li>Extremely confident</li> </ul>     | 7 |
|---------------------------------------------|---|
| <ul> <li>Somewhat confident</li> </ul>      | 1 |
| <ul><li>Neutral</li></ul>                   | 1 |
| <ul> <li>Somewhat not confident</li> </ul>  | 0 |
| <ul> <li>Extremely not confident</li> </ul> | 1 |