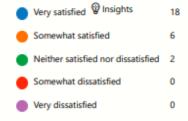

2. How satisfied are you with the support your child has received from the school this week?

3. How confident do you feel that your child has made progress this week?

| <ul> <li>Extremely confident</li> </ul>     | 7 |
|---------------------------------------------|---|
| <ul> <li>Somewhat confident</li> </ul>      | 1 |
| <ul><li>Neutral</li></ul>                   | 1 |
| <ul> <li>Somewhat not confident</li> </ul>  | 0 |
| <ul> <li>Extremely not confident</li> </ul> | 1 |